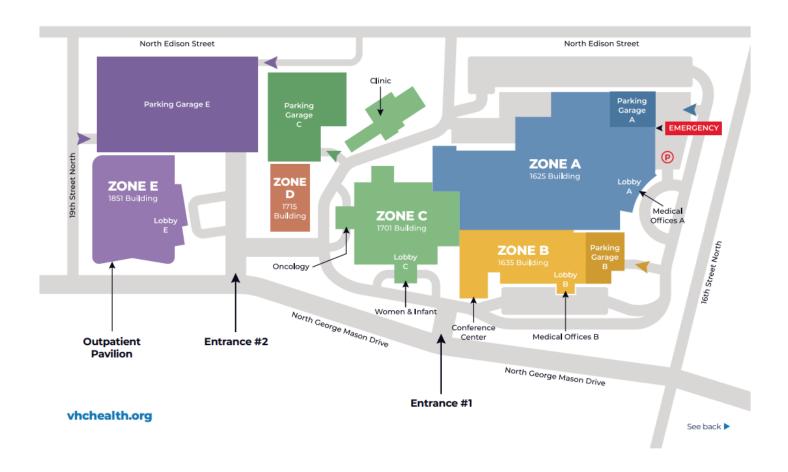

#### **OFFICE ADDRESS:**

1715 North George Mason Drive, Suite 504, Arlington, VA 22205 (Medical Office Building "D" located on the Virginia Hospital Center Campus) We are located on the 5<sup>th</sup> Floor.

#### PARKING:

Parking Garage "C". There is a flat rate fee of \$7.00 for parking.

You can purchase discounted validations at the Cashier's Office. They ONLY come in a pack of 5 for \$30.00 (\$6.00 each).